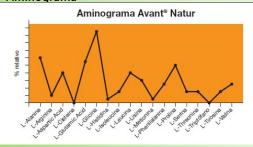

#### **Aminograma**

Aminoácidos de hidrólisis enzimática y 100% de origen vegetal.

Aspecto: Líquido

Color: Marrón oscuro

pH (1:10): 4-4,5 (20°C)

Densidad (Kg/L): 1,13 a 20°C